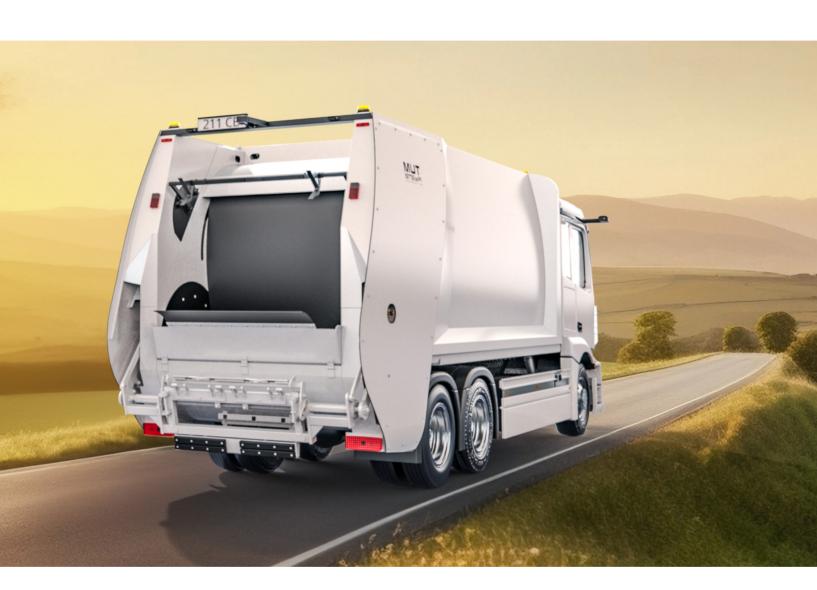

# **CLEAN BODY MUT**

ELECTRIC. PRODUCTIVE. CLEAN.

The perfect partner for waste collection.

### **CLEAN BODY MUT**

The future of waste management.

#### **DESIGN**

- Stylish and functional
- timeless, urban design
- large advertising space

- MORE PAYLOAD due to reduced dead weight
- + ALL-ELECTRIC innovative electric drive
- + NO CO2 EMISSIONS sustainable on the road

#### **FLEXIBLE**

- Sizes from 16.0 m³ to 26.5 m³
- Customizable, regardless of chassis manufacturer or area of application