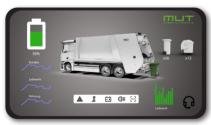

#### **myMUT**

- revolutionizes vehicle management
- Industry X.0 digitalization platform
- Parameters such as load, vehicle status, maintenance info / portal (MUT-SIP) & many other values can be called up
- Cloud data transmission

## **100% ELECTRIC** 0% HYDRAULIC

- e-drive
- auiet
- low maintenance
- Optimized compaction performance

more information