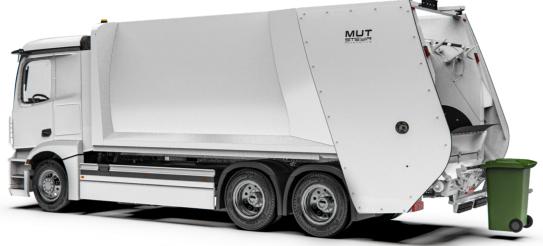

# **CLEAN BODY MUT**

ELECTRIC. PRODUCTIVE. CLEAN.

The perfect partner for waste collection.

### **CLEAN BODY MUT**

The future of waste management.

#### **DESIGN**

- Stylish and functional
- timeless, urban design
- large advertising space

- MORE PAYLOAD due to reduced dead weight
- + ALL-ELECTRIC innovative electric drive
- + NO CO2 EMISSIONS sustainable on the road

#### **FLEXIBLE**

- Sizes from 16.0 m³ to 26.5 m³
- Customizable, regardless of chassis manufacturer or area of application