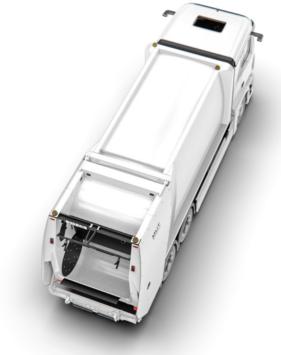

# **CLEAN BODY MUT**

ELECTRIC. PRODUCTIVE. CLEAN.

The perfect partner for waste collection.

### **CLEAN BODY MUT**

The future of waste management.

#### **DESIGN**

- Stylish and functional
- timeless, urban design
- large advertising space

- MORE PAYLOAD due to reduced dead weight
- + ALL-ELECTRIC innovative electric drive
- + NO CO2 EMISSIONS sustainable on the road

#### **FLEXIBLE**

- Sizes from 16.0 m³ to 26.5 m³
- Customizable, regardless of chassis manufacturer or area of application