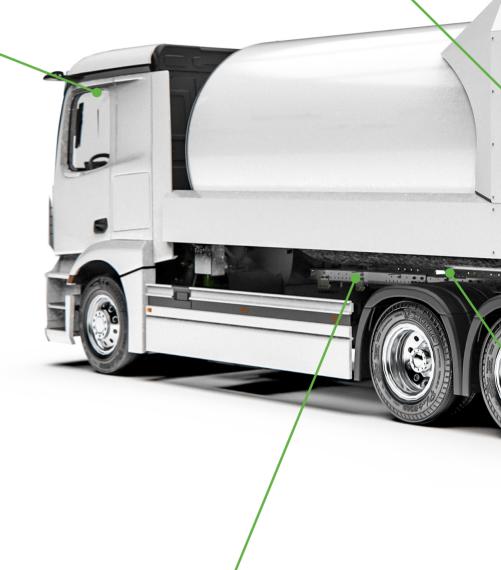

#### MUT vision and safety packages

- ° Turn assistance system
- Driver assistance system
- ° Camera system, up to 360° all-round visibility
- Extended lighting package