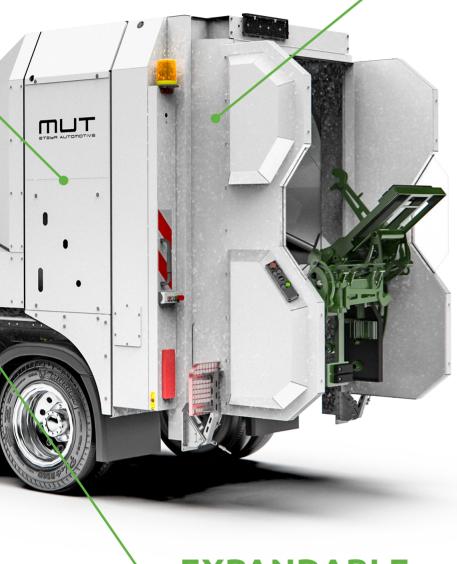

# **EXPANDABLE**

### **VARIABLE**

The attachment frame specially developed by MUT and integrated into the rear section shortens the rear overhang and thus optimizes the axle load ratio of the vehicle. This enables the perfect integration of all body variants in order to optimally configure the vehicle for the respective requirements. for the respective requirements.

# **FLEXIBLE**

Body sizes from 5.0 - 24.0 m<sup>3</sup>
For two- to four-axle chassis
High compaction of waste - up to 1:5
Perfect collection solution in cities and