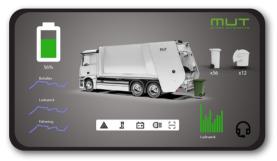

# **myMUT**

- revolutionizes vehicle management
- Industry X.0 digitalization platform Parameters such as load, vehicle status, maintenance info / portal (MUT-SIP) & many other values can be called up
- Cloud data transmission