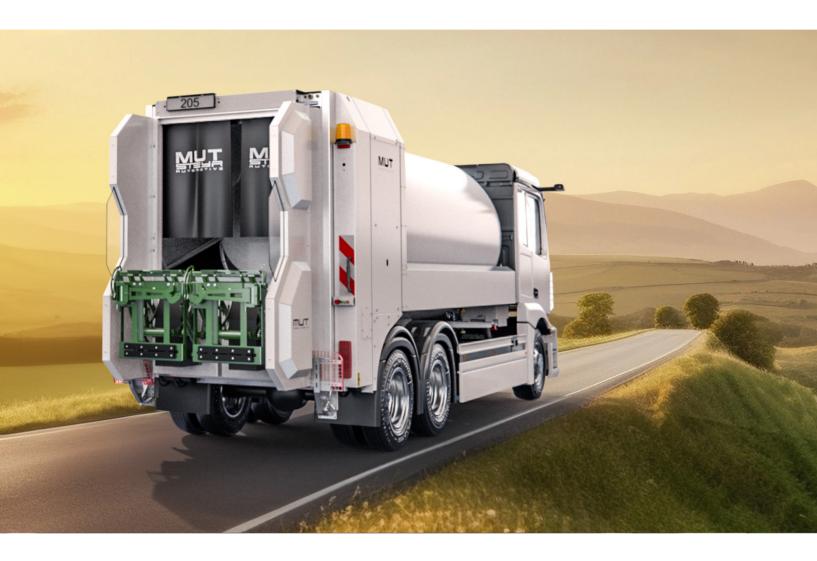

# **ROTO MUT**

LIGHTER. FASTER. SAFER.

The perfect partner for waste collection.

The **ROTO MUT** proves itself through its **rotary drum principle**especially for the collection of moist household waste and similar
commercial waste. The perfect combination of possible equipment variants
makes the **ROTO MUT** one of the **most economical refuse collection vehicles**.

### **VARIABLE**

The attachment frame specially developed by MUT and integrated into the rear section shortens the rear overhang and thus optimizes the axle load ratio of the vehicle. This enables the perfect integration of all body variants in order to optimally configure the vehicle for the respective requirements. for the respective requirements.

# **FLEXIBLE**

Body sizes from 5.0 - 24.0 m<sup>3</sup>
For two- to four-axle chassis
High compaction of waste - up to 1:5
Perfect collection solution in cities and