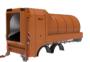

#### **NAKED DESIGN**

- Exposed rotary drum
- With conically shaped transition plates at the rear to deflect branches
- ° Can be used as advertising space